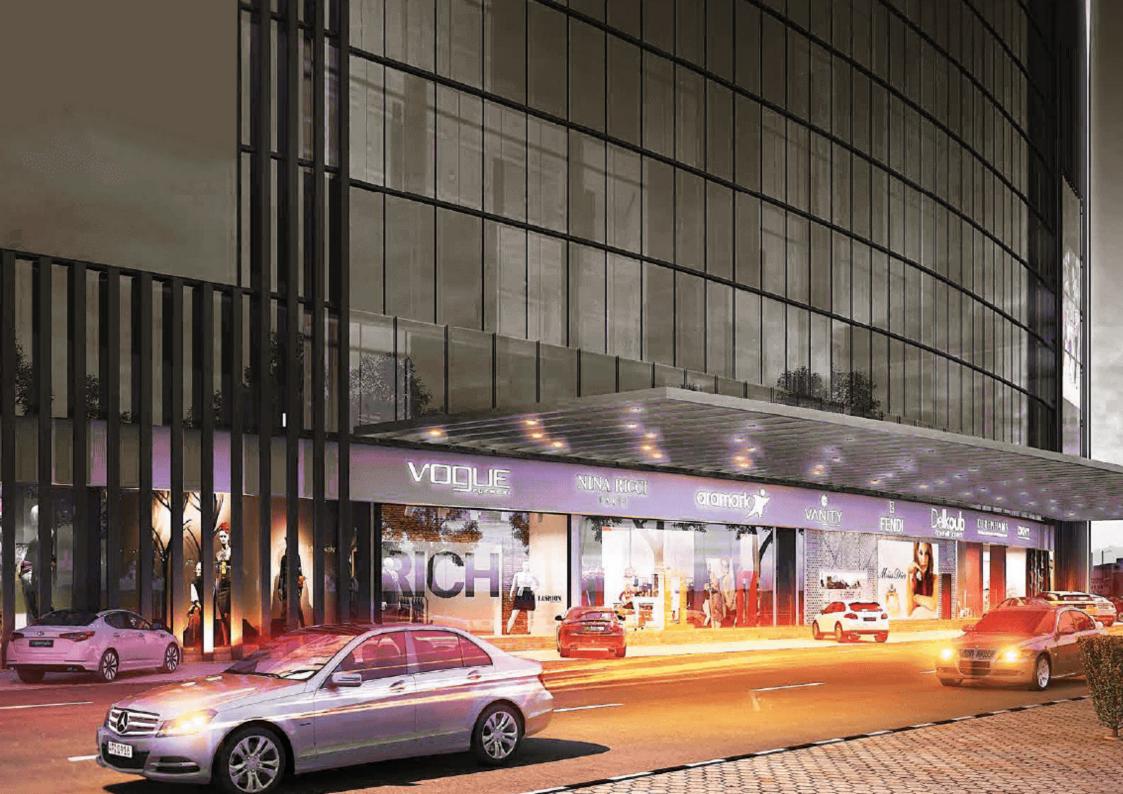

#### **ZURAACO TOWER**

ZURAACO Tower is a complete commercial project of ZURAACO Real Estate. The project consists of 18 floors of which the ground floor will be housing numerous showrooms. The project is designed to cater the business community since the units are carefully composed to host offices. Each unit will be fully furnished and will be installed with appealing interiors.

The project is present in its gray structure and will be granted possession by the next year.