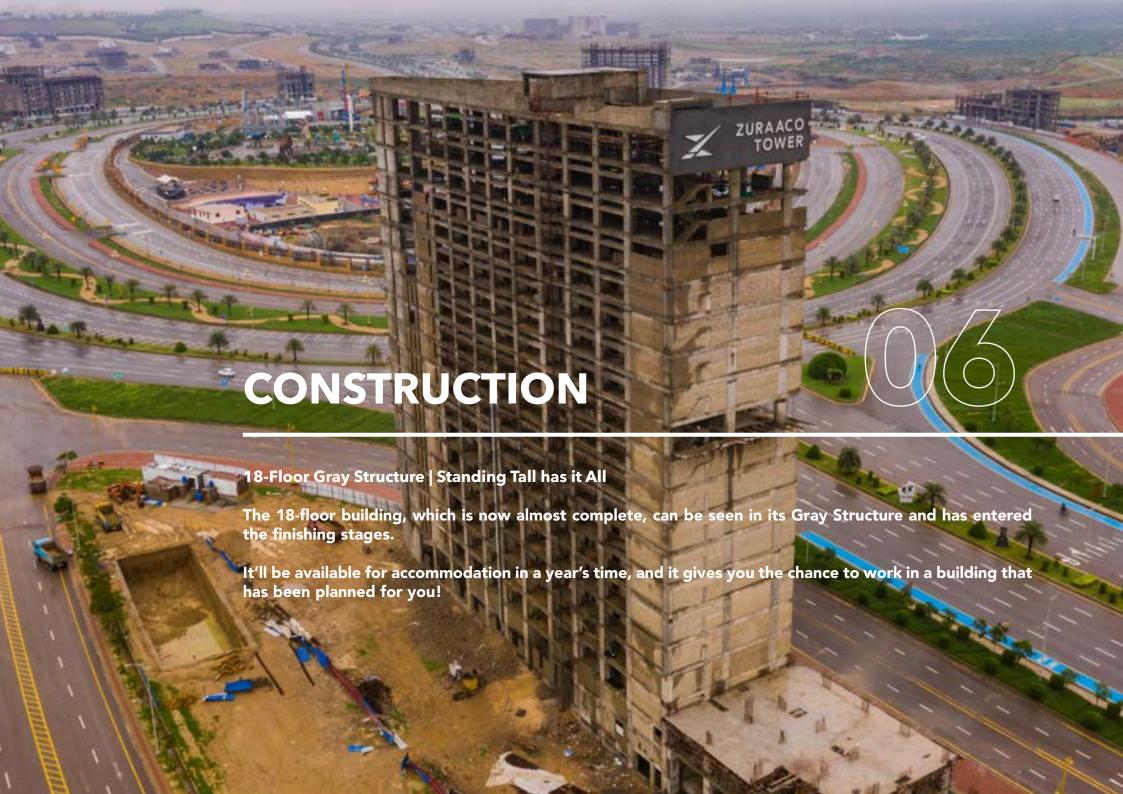

#### **ZURAACO TOWER**

ZURAACO Tower is a complete commercial project of ZURAACO Real Estate. The project consists of 18 floors of which the ground floor will be housing numerous showrooms. The project is designed to cater the business community since the units are carefully composed to host offices. Each unit will be fully furnished and will be installed with appealing interiors.

The project is present in its gray structure and will be granted possession by the next year.