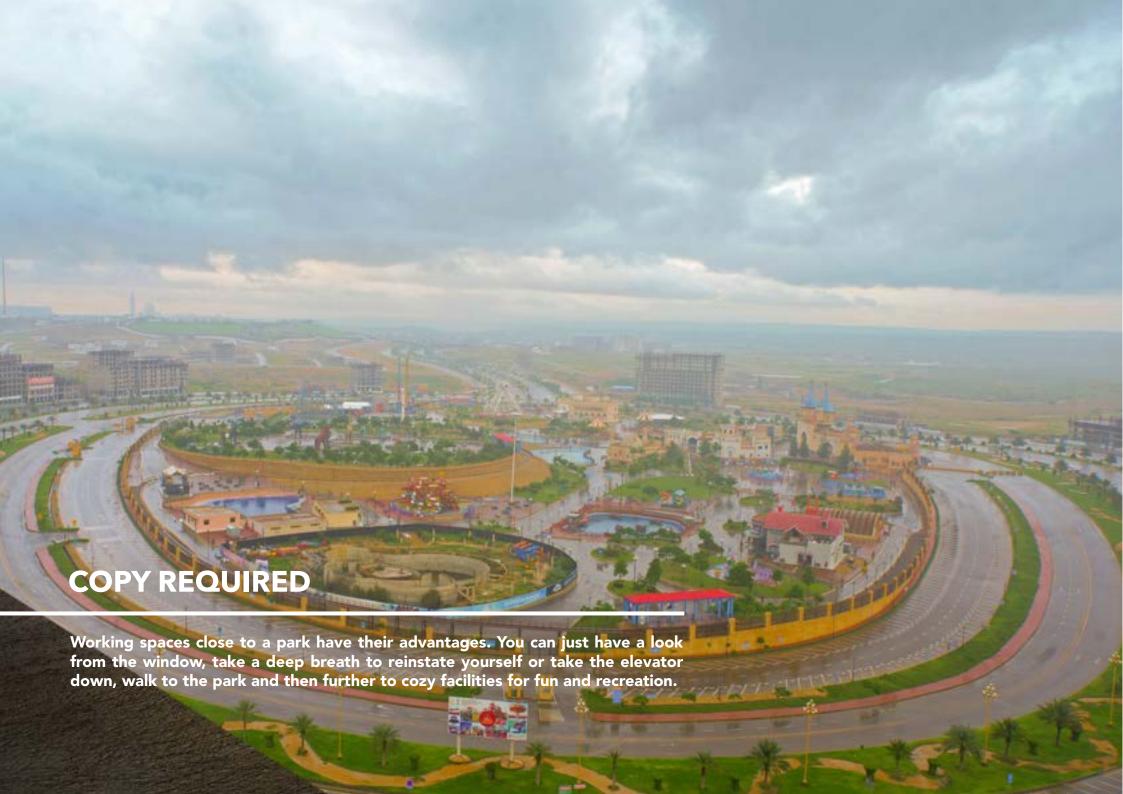

### **LOCATION**

#### **CENTER HUB**

ZURAACO Tower is situated in a strategically crucial spot on Bahria's main traffic artery

— Jinnah Avenue — and between the substantial Legacy Commercial and Midway

Commercial, thoroughly integrated into the city's transportation network.

## MIDWAY COMMERCIAL

An investment near a business avenue also brings value. Just a few minutes' walk away lies the popular business avenue of Midway Commercial.