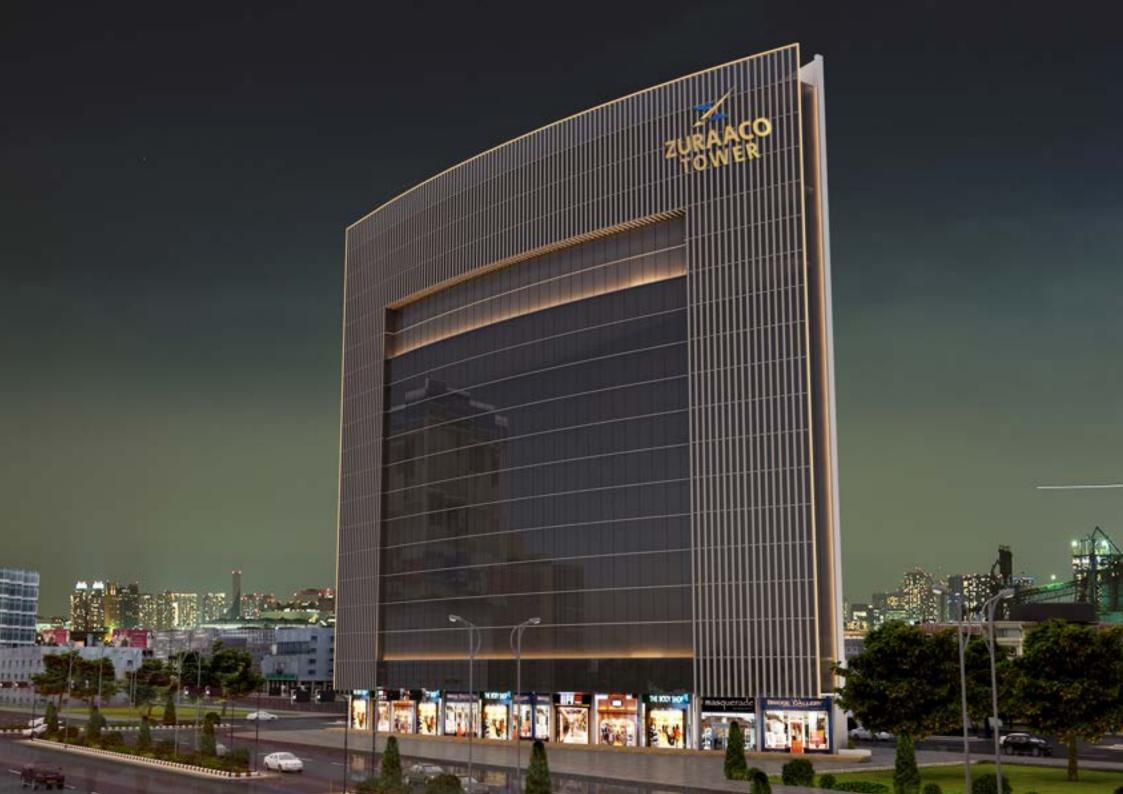

## ZURAACO TOWER

#### **ZURAACO TOWER**

ZURAACO Tower is a complete commercial project of ZURAACO Real Estate. The project consists of 18 floors of which the ground floor will be housing numerous showrooms. The project is designed to cater the business community since the units are carefully composed to host offices. Each unit will be fully furnished and will be installed with appealing interiors.

The project is present in its gray structure and will be granted possession by the next year.