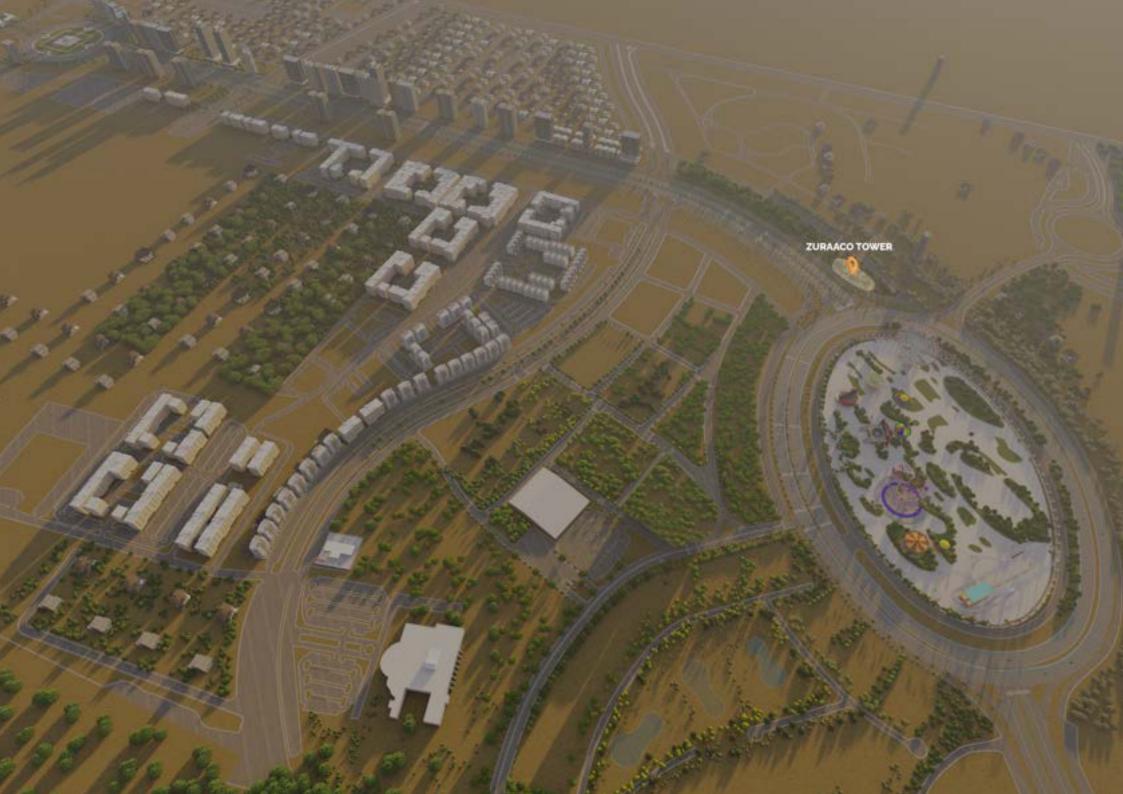

#### **CENTER HUB**

ZURAACO Tower is situated in a strategically crucial spot on Bahria's main traffic artery

— Jinnah Avenue — and between the substantial Legacy Commercial and Midway

Commercial, thoroughly integrated into the city's transportation network.

## MIDWAY COMMERCIAL

An investment near a business avenue also brings value. Just a few minutes' walk away lies the popular business avenue of Midway Commercial.

## MAINTAINENCE SERVICE COMPLEX

Bahria Town's Maintenance Service Complex is close to the tower and is beneficial for realtors or construction companies that often come up with the need for their projects.