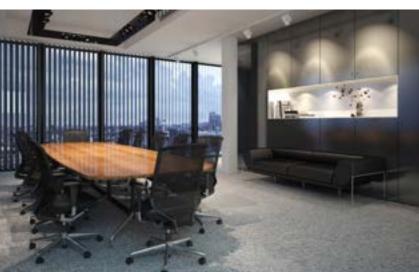

# SPACE THAT WORKS

9297 SQ.FT ground of ergonomic and efficient office space with the option to adapt it to any workplace arrangement ideas: enclosed offices, open spaces

# FRAME YOUR WORK SPACE

A place that is extensive for your professional setting

The business center will be customized according to the needs of your team, whether you want to build a work station that can accommodate a large number of people, or keep the office open for creative work, we have already kept all these in mind while planning.

It's no secret that the office space of your business is the most valuable asset you own. And now you can take advantage of our extensive experience with the latest in high-tech design and technology to create a space that will help you get things done.