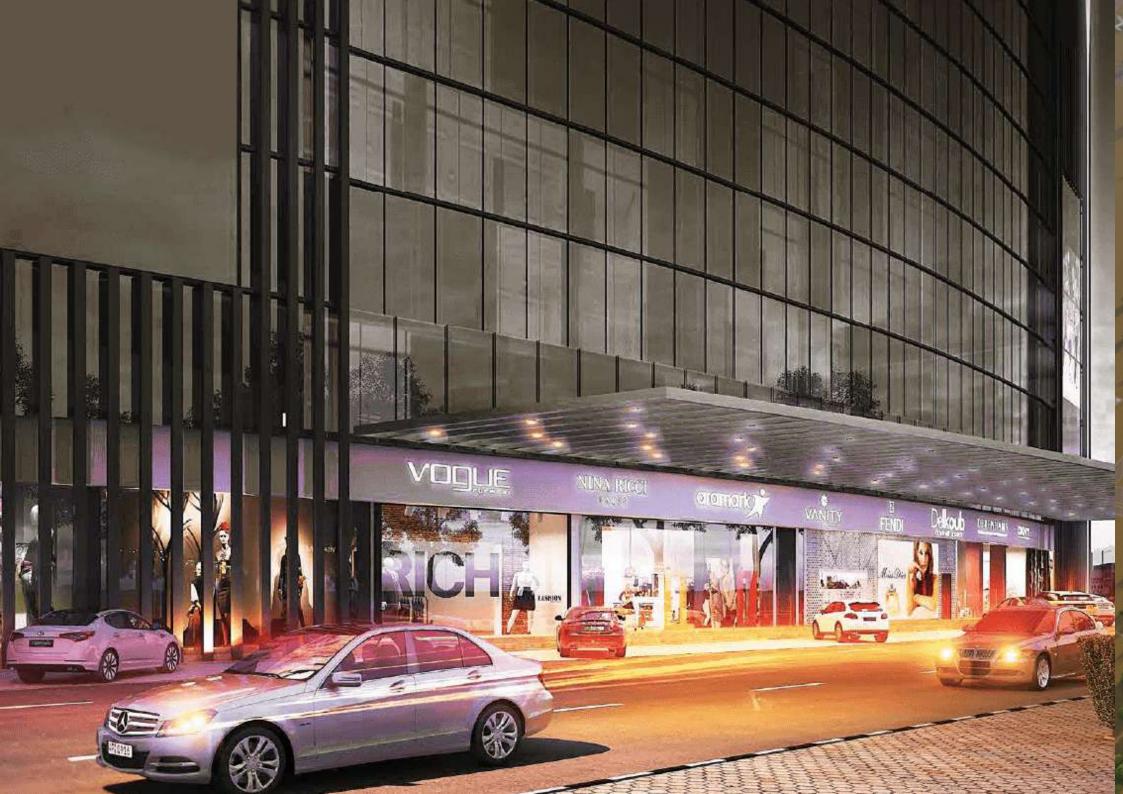

#### **ZURAACO TOWER**

ZURAACO Tower is a complete commercial project of ZURAACO Real Estate. The project consists of 18 floors of which the ground floor will be housing numerous showrooms. The project is designed to cater the business community since the units are carefully composed to host offices. Each unit will be fully furnished and will be installed with appealing interiors.