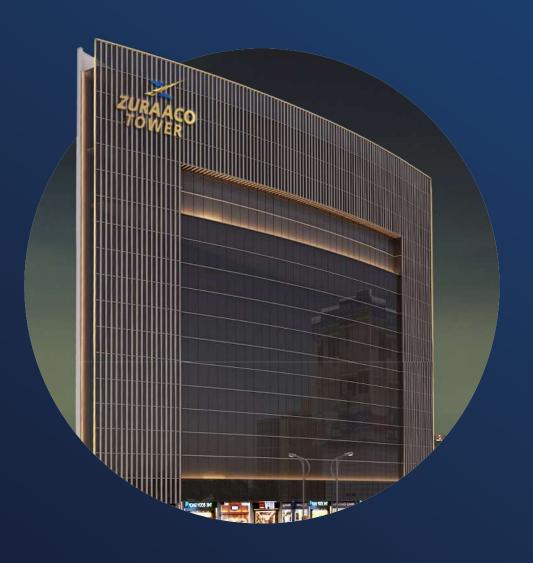

#### **ZURAACO TOWER**

ZURAACO Tower is a complete commercial project of ZURAACO Real Estate. The project consists of 18 floors of which the ground floor will be housing numerous showrooms. The project is designed to cater the business community since the units are carefully composed to host offices. Each unit will be fully furnished and will be installed with appealing interiors.

The project is present in its gray structure and will be granted possession by the next year.