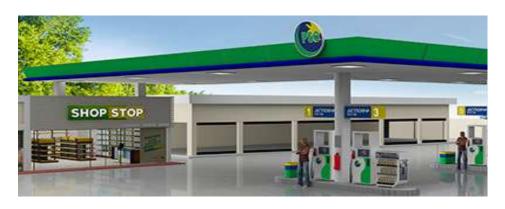

#### **PSO FUEL STATION**

The fuel station is located close to the workspace and makes it easier for professionals to refuel their cars for daily commutes.