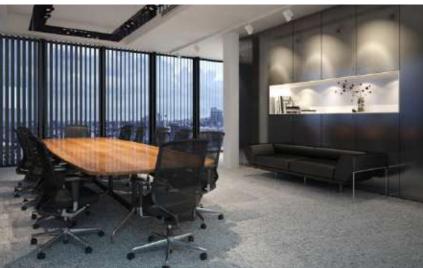

# SPACE THAT WORKS

9297 SQ.FT ground of ergonomic and efficient office space with the option to adapt it to any workplace arrangement ideas: enclosed offices, open spaces

## **OUR PROJECTS**

9297 SQ.FT ground of ergonomic and efficient office space with the option to adapt it to any workplace arrangement ideas. (Copy needed)

# FRAME YOUR WORK SPACE

A place that is extensive for your professional setting

The business center will be customized according to the needs of your team, whether you want to build a work station that can accommodate a large number of people, or keep the office open for creative work, we have already kept all these in mind while planning.