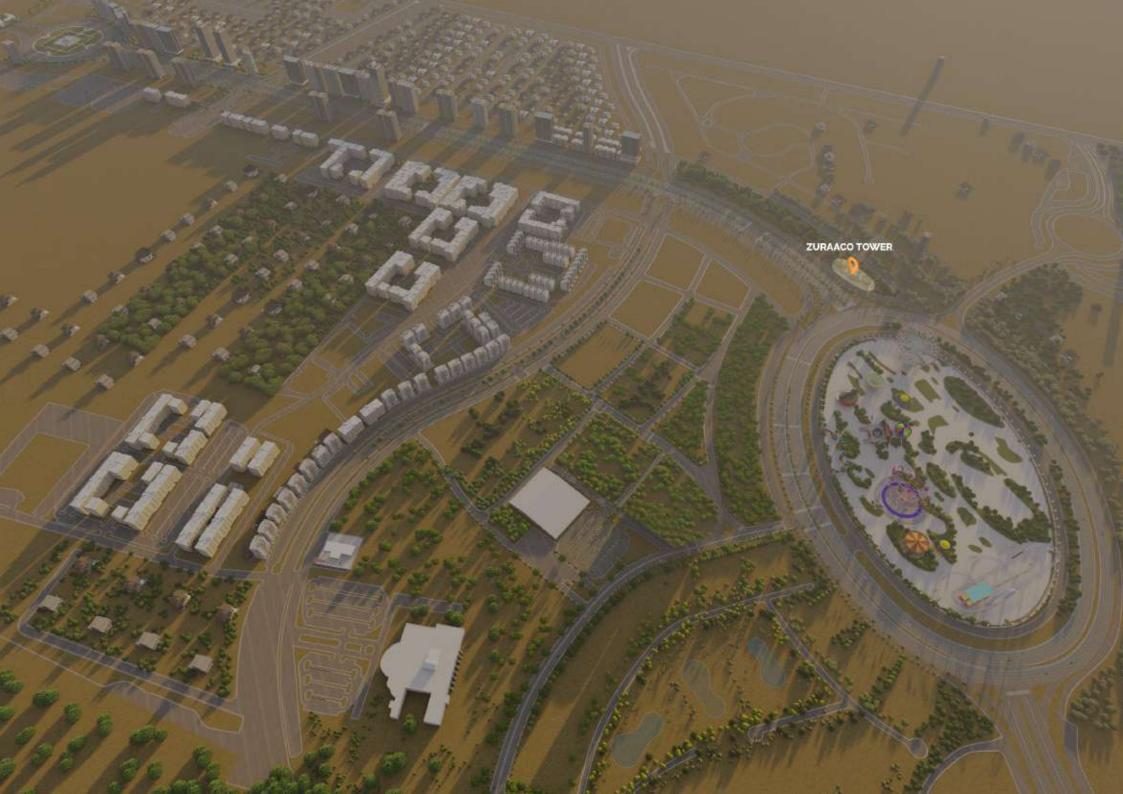

### **LOCATION**

#### **CENTER HUB**

ZURAACO Tower is situated in a strategically crucial spot on Bahria's main traffic artery

— Jinnah Avenue — and between the substantial Legacy Commercial and Midway

Commercial, thoroughly integrated into the city's transportation network.

#### **BAHRIA MAIN GATE**

The Bahria Town Main Gate allows you to leave the premises of the gated community, always convenient to cross it and explore new horizons.

#### JINNAH AVENUE

The magnificent paragon provides immediate access to the adjacent Jinnah Avenue which is the major highway between Bahria Town Karachi.

#### BAHRIA HEAD OFFICE

The Bahria Head Office is easily accessible by car and is an important location for realtors, attorneys, and other professionals who may have regular business with the community office.

#### **HERITAGE CLUB**

Surrounded by lush green belts, the structure is in close proximity to the neighbourhood's major attraction. The Heritage Club will have an array of commercial, residential & recreational spots.

#### BAHRIA HOSPITAL

Paradoxically, you matter when your health matters to you the most. An international standard healthcare system that is accessible 24/7.

#### **PSO FUEL STATION**

The fuel station is located close to the workspace and makes it easier for professionals to refuel their cars for daily commutes.

# MIDWAY COMMERCIAL

An investment near a business avenue also brings value. Just a few minutes' walk away lies the popular business avenue of Midway Commercial.

## MAINTAINENCE SERVICE COMPLEX

Bahria Town's Maintenance Service Complex is close to the tower and is beneficial for realtors or construction companies that often come up with the need for their projects.