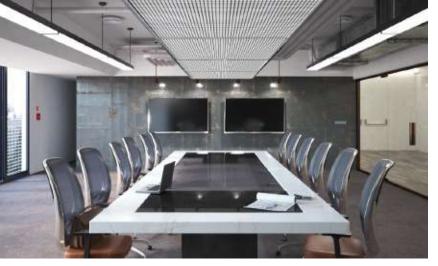

# SPACE THAT WORKS

9297 SQ.FT ground of ergonomic and efficient office space with the option to adapt it to any workplace arrangement ideas: enclosed offices, open spaces

## **OUR PROJECTS**

9297 SQ.FT ground of ergonomic and efficient office space with the option to adapt it to any workplace arrangement ideas. (Copy needed)

# FRAME YOUR WORK SPACE

A place that is extensive for your professional setting

The business center will be customized according to the needs of your team, whether you want to build a work station that can accommodate a large number of people, or keep the office open for creative work, we have already kept all these in mind while planning.