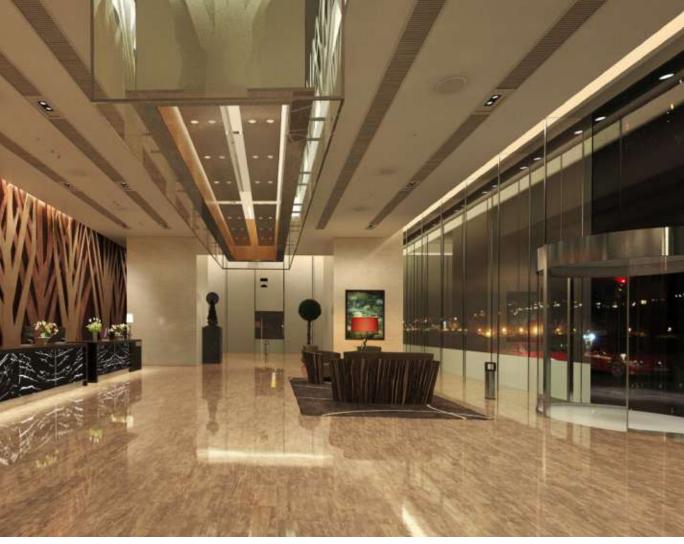

# SPACE THAT WORKS

9297 SQ.FT ground of ergonomic and efficient office space with the option to adapt it to any workplace arrangement ideas: enclosed offices, open spaces

## **OUR PROJECTS**

9297 SQ.FT ground of ergonomic and efficient office space with the option to adapt it to any workplace arrangement ideas. (Copy needed)

# FRAME YOUR WORK SPACE

A place that is extensive for your professional setting

The business center will be customized according to the needs of your team, whether you want to build a work station that can accommodate a large number of people, or keep the office open for creative work, we have already kept all these in mind while planning.

It's no secret that the office space of your business is the most valuable asset you own. And now you can take advantage of our extensive experience with the latest in high-tech design and technology to create a space that will help you get things done.