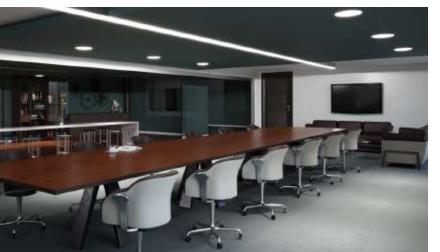

# SPACE THAT WORKS

9297 SQ.FT ground of ergonomic and efficient office space with the option to adapt it to any workplace arrangement ideas: enclosed offices, open spaces

## **OUR PROJECTS**

9297 SQ.FT ground of ergonomic and efficient office space with the option to adapt it to any workplace arrangement ideas. (Copy needed)

# FRAME YOUR WORK SPACE

A place that is extensive for your professional setting

The business center will be customized according to the needs of your team, whether you want to build a work station that can accommodate a large number of people, or keep the office open for creative work, we have already kept all these in mind while planning.