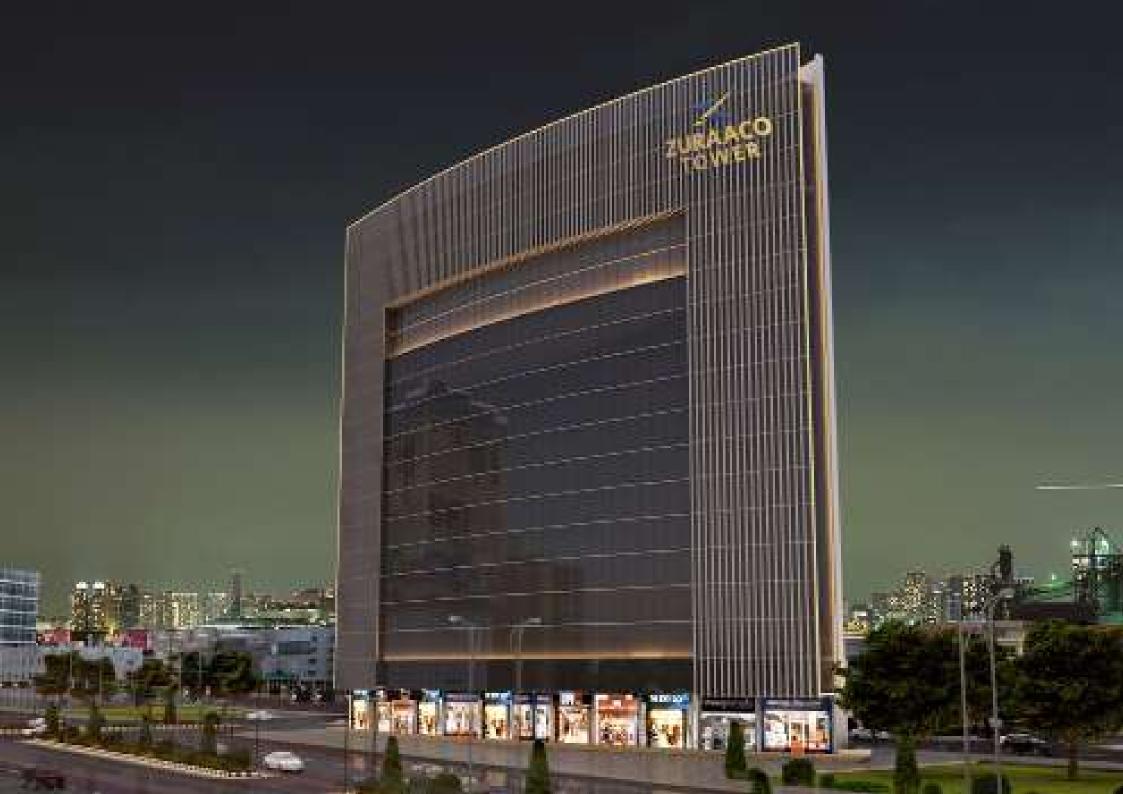

# ZURAACO TOWER

#### **ZURAACO TOWER**

ZURAACO Tower is a complete commercial project of ZURAACO Real Estate. The project consists of 18 floors of which the ground floor will be housing numerous showrooms. The project is designed to cater the business community since the units are carefully composed to host offices. Each unit will be fully furnished and will be installed with appealing interiors.

The project is present in its gray structure and will be granted possession by the next year.