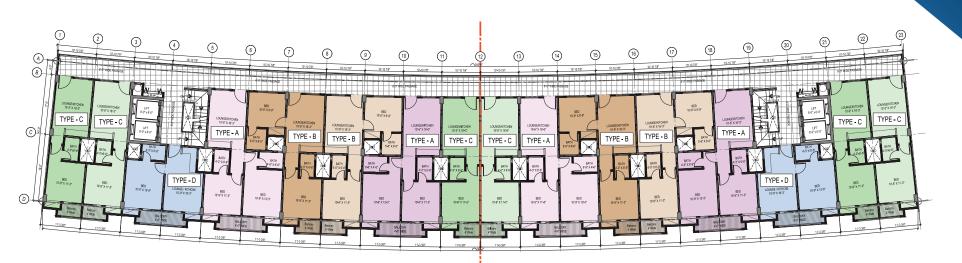

### THE APARTMENTS

FLOOR PLANS & DETAILS

## 1st TO 12th TYPICAL FLOOR PLAN

#### **TYPE A**

The apartment comes in size of **865** sq feet, consisting of 2 bedrooms with attached bathrooms, a modern kitchen, spacious lounge space and a balcony with a spectacular views of Bahria Town Karachi.

#### **TYPE B**

Intricately designed with modern architecture, the apartment is panned across **757** sq ft, with 2 commodious bedrooms and attached bathrooms.

#### **TYPE C**

A unique design approach unifying modern architecture. A sophisticated space with 1 bedroom and attached bath. A unique kitchen area, a balcony and a wide passage area ensuring comfort, with the area of **542** sq ft.

#### **TYPE C1**

A combination of luxury and aesthetics, the apartment consists of 2 bedrooms with attached bathrooms, wide passage, and 2 balconies with the most serene views at the area of **943** sqft.

#### **TYPE D**

Experience the luxury of exuberant places, as we bring a unique design aesthetic. 2 spacious bedrooms with attached bathroom, a cozy kitchen and balcony space at the area of **610** sq ft.