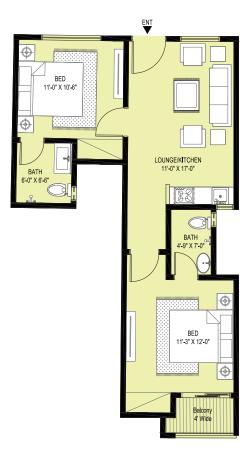

#### **TYPE B**

Intricately designed with modern architecture, the apartment is panned across **757** sq ft, with 2 commodious bedrooms and attached bathrooms.

#### **TYPE D**

Experience the luxury of exuberant places, as we bring a unique design aesthetic. 2 spacious bedrooms with attached bathroom, a cozy kitchen and balcony space at the area of **610** sq ft.