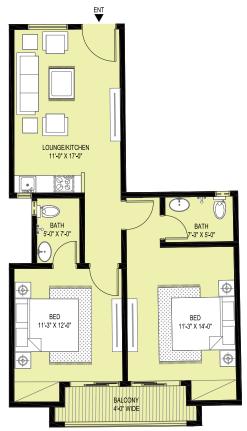

#### **TYPE A**

The apartment comes in size of **865** sq feet, consisting of 2 bedrooms with attached bathrooms, a modern kitchen, spacious lounge space and a balcony with a spectacular views of Bahria Town Karachi.

#### **TYPE C1**

A combination of luxury and aesthetics, the apartment consists of 2 bedrooms with attached bathrooms, wide passage, and 2 balconies with the most serene views at the area of **943** sqft.