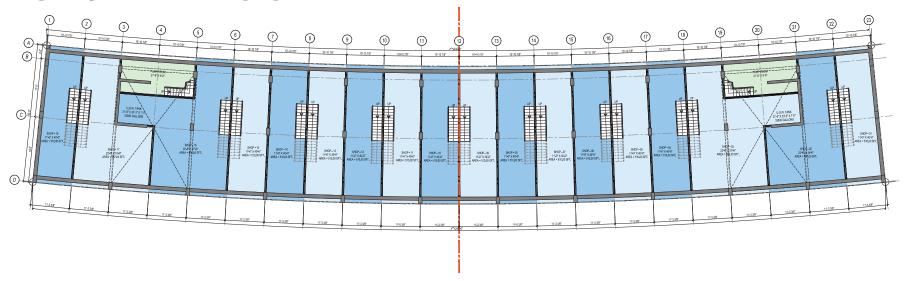

lifestyle is under construction and soon will reveal itself as a reality. The ZURAACO Residency 2 has already cleared the phase of its soil testing and is awaiting further formalities. Cozy 1 and 2-bedroom apartments, located in the heart of Bahria Town Karachi's downtown are being offered at amazingly reasonable prices. Grab the chance and reserve your apartments today.

1 & 2 LUXURY BEDROOMS

Precinct - 8, Ashar fountain
Plot No 8 to 11, Ground plus 12 floor project







# GROUND FLOOR COMMERCIAL UNITS

A unique architecture serving as an inspiration of elegance and sophistication, suited to various commercial business needs. Located at an ideal location at Bahria Town, Zuraaco Residency 2 is the perfect space for various local and global enterprises.



#### **BASEMENT FLOOR PLAN**



#### **GROUND FLOOR PLAN**



### THE APARTMENTS

FLOOR PLANS & DETAILS

## 1st TO 12th TYPICAL FLOOR PLAN



#### **TYPE A**

The apartment comes in size of **865** sq feet, consisting of 2 bedrooms with attached bathrooms, a modern kitchen, spacious lounge space and a balcony with a spectacular views of Bahria Town Karachi.





#### **TYPE B**

Intricately designed with modern architecture, the apartment is panned across **757** sq ft, with 2 commodious bedrooms and attached bathrooms.







#### **TYPE C**

A unique design approach unifying modern architecture. A sophisticated space with 1 bedroom and attached bath. A unique kitchen area, a balcony and a wide passage area ensuring comfort, with the area of **542** sq ft.



#### **TYPE C1**

A combination of luxury and aesthetics, t