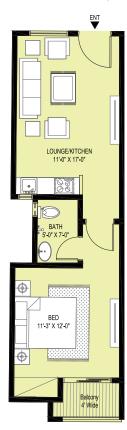

### THE APARTMENTS

FLOOR PLANS & DETAILS

## 1st TO 12th TYPICAL FLOOR PLAN

#### **TYPE C**

A unique design approach unifying modern architecture. A sophisticated space with 1 bedroom and attached bath. A unique kitchen area, a balcony and a wide passage area ensuring comfort, with the area of **542** sq ft.