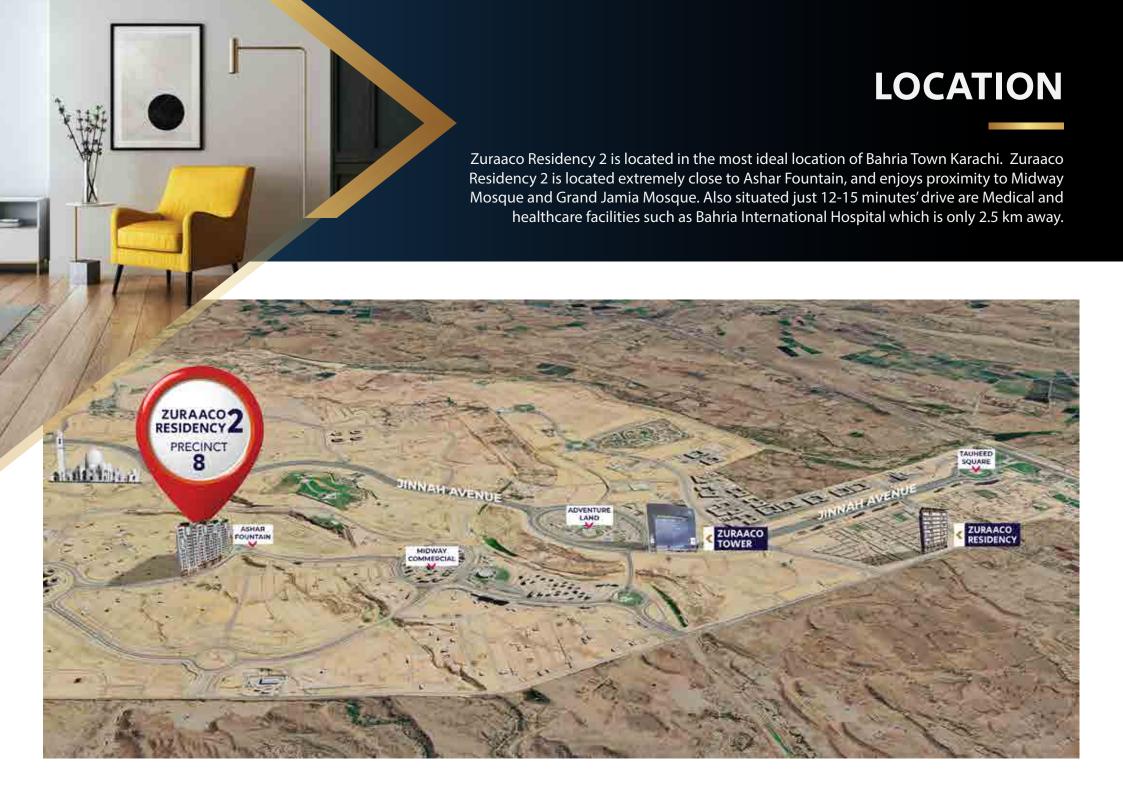

1 & 2 LUXURY BEDROOMS

Precinct - 8, Ashar fountain
Plot No 8 to 11, Ground plus 12 floor project