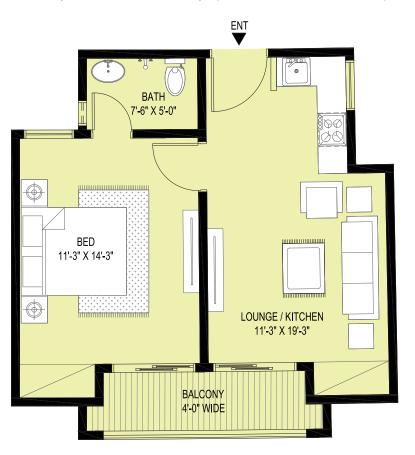

#### **TYPE C**

A unique design approach unifying modern architecture. A sophisticated space with 1 bedroom and attached bath. A unique kitchen area, a balcony and a wide passage area ensuring comfort, with the area of **542** sq ft.