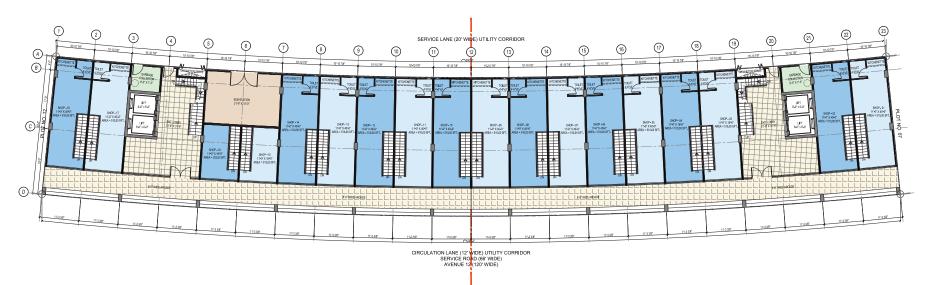

# GROUND FLOOR COMMERCIAL UNITS

A unique architecture serving as an inspiration of elegance and sophistication, suited to various commercial business needs. Located at an ideal location at Bahria Town, Zuraaco Residency 2 is the perfect space for various local and global enterprises.

#### **GROUND FLOOR PLAN**