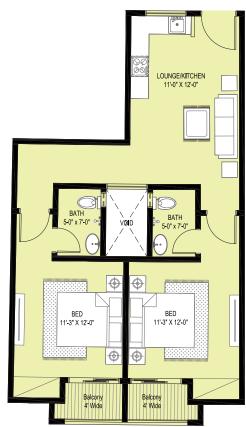

### THE APARTMENTS

FLOOR PLANS & DETAILS

## 1st TO 12th TYPICAL FLOOR PLAN

#### **TYPE A**

The apartment comes in size of **865** sq feet, consisting of 2 bedrooms with attached bathrooms, a modern kitchen, spacious lounge space and a balcony with a spectacular views of Bahria Town Karachi.

#### **TYPE B**

Intricately designed with modern architecture, the apartment is panned across **757** sq ft, with 2 commodious bedrooms and attached bathrooms.

#### **TYPE C1**

A combination of luxury and aesthetics, the apartment consists of 2 bedrooms with attached bathrooms, wide passage, and 2 balconies with the most serene views at the area of **943** sqft.

#### **TYPE D**

Experience the luxury of exuberant places, as we bring a unique design aesthetic. 2 spacious bedrooms with attached bathroom, a cozy kitchen and balcony space at the area of **610** sq ft.